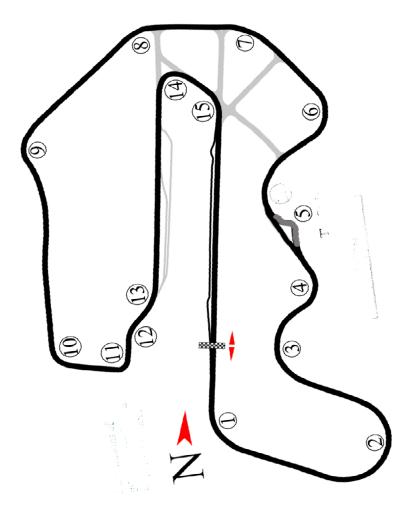

## Thunderhill Raceway 3 mile (w/bypass) April 22, 2025

| Time  | Group on track                                                       |
|-------|----------------------------------------------------------------------|
| 7:00  | Gates open                                                           |
| 7:30  | Registration opens                                                   |
| 8:00  | Drivers meeting                                                      |
| 9:00  | Novice Drivers Only Session- behind pace car. No Helmets. No Passing |
| 9:20  | Open Track                                                           |
| 12:00 | LUNCH                                                                |
| 1:00  | Novice Drivers Only Session                                          |
| 1:20  | Open Track                                                           |
| 5:00  | Checkered Flag                                                       |
|       |                                                                      |

## Meetings inside main building. Registration in first floor main building.

| Passing Rules |                                                  |
|---------------|--------------------------------------------------|
| Open Track    | Anywhere. Red Circle = Don't pass me in corners. |
|               |                                                  |